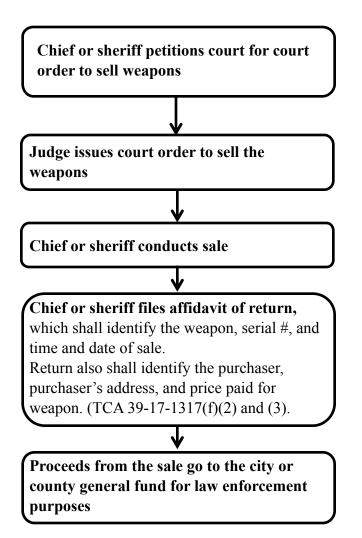

## **TO SELL WEAPONS**

- Any weapon that is possessed, used or sold in violation of the law shall be confiscated and declared to be contraband by a <u>court of record</u> exercising criminal jurisdiction. The police chief or sheriff may petition the court for disposal of the weapon (TCA 39-17-1317(a).
- The police chief or sheriff is to petition the court for permission to sell the weapons.
- The weapons are to be sold at public auction not later than six months from the date of the court order, and the sale is to be conducted by the sheriff of the county or the chief of police of the municipality in which the weapon was seized (TCA 39-17-1317(c)(1)).
- The proceeds from the sale got into the county or municipal general fund and shall be allocated solely for law enforcement purposes (TCA 3917-1317(c)(2)).
- The sale can be conducted under contract with a licensed firearm dealer, whose commission shall not exceed 20% of the gross sales price (TCA 39-17-1317(c)(4)

The court order to sell the weapons is to be obtained not less than 60 days nor more than 180 days after the last legal proceeding involving the weapon. TCA 39-17-1317(g) (1)

The sale is to be conducted not later than six (6) months from the date of the court order. TCA 29-17-1317(c)(1)

## PETITION FOR SALE OF FIREARMS

| Comes now the Sheriff of                              | County Tennessee,                        |
|-------------------------------------------------------|------------------------------------------|
| and petitions the court to declare a total of         | () firearms listed in the attached       |
| memorandum be declared contraband and ordered sol     | ld as provided for in TCA 39-17-1317(b). |
| Such sale shall take place within six months from the | issuance of this order, as per TCA       |
| 39-17-1317 (c) (1).                                   |                                          |

#### <u>ORDER</u>

This matter came to be heard upon petition filed by \_\_\_\_\_\_, Sheriff of \_\_\_\_\_\_ County Tennessee. This Court hereby orders that the \_\_\_\_\_ (\_\_\_\_\_) firearms listed in the attached memorandum are declared contraband and are to be sold as provided for in TCA 39-17-1317(b). Such sale shall take place within six months from the issuance of this order, as per TCA 39-17-1317(c)(1).

Upon completion of the sale of these firearms, the petitioner will file an affidavit with this court:

- (1) The affidavit shall be filed within thirty (30) days after the sale;
- (2) The affidavit shall identify the weapon, including any serial number, and shall state the time, date and circumstances of the sale; and
- (3) The affidavit shall list the name and address of the purchaser and the price paid for the weapon.