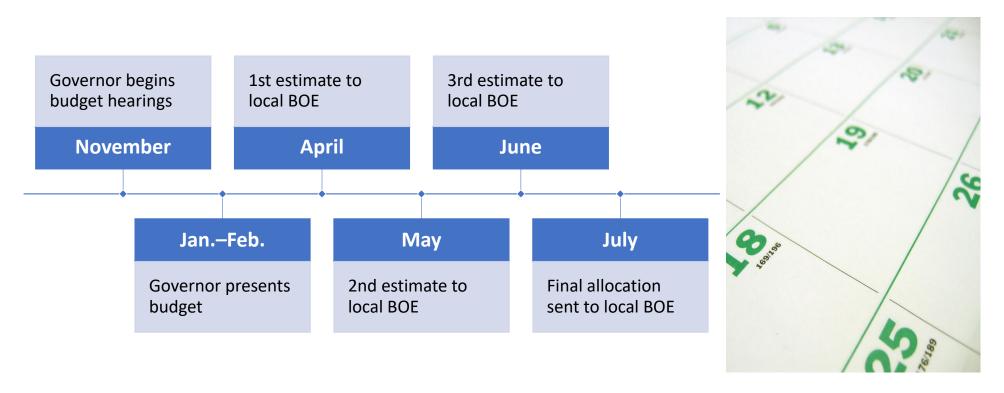

cal Capacity TACIR Model

Own-Source Revenue (Local revenue to education)

**Equalized Property Assessment** 

Taxable Sales

Per Capita Income

Tax Burden (Ratio of residential & farm)

Service Burden (Ratio of pupils to residents)





## Fiscal Capacity Current Application (Now Law)



### **Teacher Salary Schedule Minimums**

| Year        | Minim | num Salary | Percent Increase |  |  |
|-------------|-------|------------|------------------|--|--|
| 2022 - 2023 | \$    | 40,000     |                  |  |  |
| 2023 - 2024 | \$    | 42,000     | 4.76%            |  |  |
| 2024 - 2025 | \$    | 44,500     | 5.62%            |  |  |
| 2025 - 2026 | \$    | 47,000     | 5.32%            |  |  |
| 2026 – 2027 | \$    | 50,000     | 6.00%            |  |  |

### **Timeline of TISA Budget**