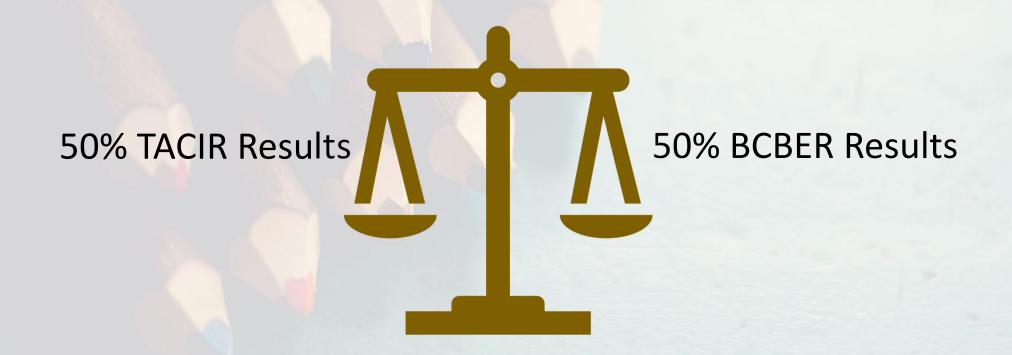

-------------------------------------------------------------------------------------------------------------------------------------------------------------------------------------------------------------------------------------------------------------------------------------------------------------------------------------------------------------------------------------------------------------------|-----------------|
| The state of the s | F2,532,175.80 1 |



## Fiscal Capacity?

- TACIR
- •BCBER

## Fiscal Capacity TACIR Model

Own-Source Revenue (Local revenue to education)

**Equalized Property Assessment** 

Taxable Sales

Per Capita Income

Tax Burden (Ratio of residential & farm)

Service Burden (Ratio of pupils to residents)





## Fiscal Capacity Current Application (Now Law)



### **Teacher Salary Schedule Minimums**

| Year        | Minim | num Salary | Percent Increase |  |  |
|-------------|-------|------------|------------------|--|--|
| 2022 - 2023 | \$    | 40,000     |                  |  |  |
| 2023 - 2024 | \$    | 42,000     | 4.76%            |  |  |
| 2024 - 2025 | \$    | 44,500     | 5.62%            |  |  |
| 2025 - 2026 | \$    | 47,000     | 5.32%            |  |  |
| 2026 – 2027 | \$    | 50,000     | 6.00%            |  |  |

### **Timeline of TISA Budget**